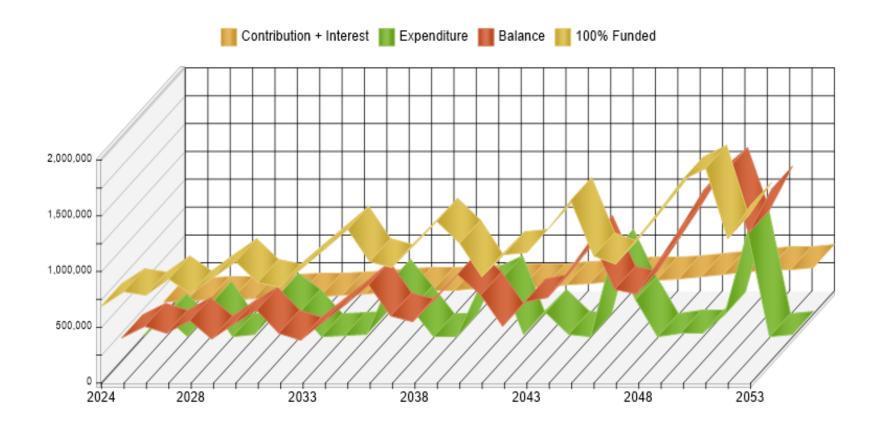

#### **Percent Funded - Annual - Beginning Balance**

|              | 100 % Funded | Percent | Beginning  |              | Percent |          | Expenditure        | Ending     |
|--------------|--------------|---------|------------|--------------|---------|----------|--------------------|------------|
| Period       | Time Value   | Funded  | Balance    | Contribution | Change  | Interest | <b>Future Cost</b> | Balance    |
| 1/24 - 12/24 | \$ 678,366   | 28.51 % | \$ 193,449 | \$ 95,172    | 0.00 %  | \$ 7,324 | \$0                | \$ 295,946 |
| 1/25 - 12/25 | 812,987      | 36.40   | 295,946    | 100,882      | 6.00    | 9,883    | 171,839            | 234,872    |
| 1/26 - 12/26 | 782,386      | 30.01   | 234,872    | 106,935      | 6.00    | 8,762    | 0                  | 350,569    |
| 1/27 - 12/27 | 927,086      | 37.81   | 350,569    | 113,351      | 6.00    | 11,296   | 288,282            | 186,934    |
| 1/28 - 12/28 | 790,058      | 23.66   | 186,934    | 120,152      | 6.00    | 7,504    | 0                  | 314,591    |
| 1/29 - 12/29 | 942,371      | 33.38   | 314,591    | 127,362      | 6.00    | 11,435   | 16,260             | 437,127    |
| 1/30 - 12/30 | 1,086,772    | 40.22   | 437,127    | 135,003      | 6.00    | 14,012   | 353,344            | 232,799    |
| 1/31 - 12/31 | 900,730      | 25.84   | 232,799    | 143,103      | 6.00    | 8,457    | 210,196            | 174,164    |
| 1/32 - 12/32 | 857,055      | 20.32   | 174,164    | 151,690      | 6.00    | 7,593    | 0                  | 333,446    |
| 1/33 - 12/33 | 1,027,520    | 32.45   | 333,446    | 160,791      | 6.00    | 12,540   | 9,361              | 497,416    |
| 1/34 - 12/34 | 1,198,034    | 41.51   | 497,416    | 170,439      | 6.00    | 17,653   | 14,876             | 670,631    |
| 1/35 - 12/35 | 1,372,594    | 48.85   | 670,631    | 177,256      | 4.00    | 21,262   | 484,540            | 384,609    |
| 1/36 - 12/36 | 1,085,015    | 35.44   | 384,609    | 184,346      | 4.00    | 13,573   | 243,675            | 338,854    |
| 1/37 - 12/37 | 1,035,608    | 32.72   | 338,854    | 191,720      | 4.00    | 13,208   | 0                  | 543,782    |
| 1/38 - 12/38 | 1,234,485    | 44.04   | 543,782    | 199,389      | 4.00    | 19,557   | 0                  | 762,728    |
| 1/39 - 12/39 | 1,444,363    | 52.80   | 762,728    | 207,365      | 4.00    | 24,777   | 415,628            | 579,241    |
| 1/40 - 12/40 | 1,248,041    | 46.41   | 579,241    | 215,659      | 4.00    | 18,938   | 517,759            | 296,080    |
| 1/41 - 12/41 | 948,535      | 31.21   | 296,080    | 224,286      | 4.00    | 12,331   | 18,296             | 514,400    |
| 1/42 - 12/42 | 1,147,475    | 44.82   | 514,400    | 233,257      | 4.00    | 18,370   | 214,621            | 551,406    |
| 1/43 - 12/43 | 1,160,754    | 47.50   | 551,406    | 242,587      | 4.00    | 20,395   | 12,581             | 801,808    |
| 1/44 - 12/44 | 1,383,307    | 57.96   | 801,808    | 252,291      | 4.00    | 28,206   | 0                  | 1,082,304  |
| 1/45 - 12/45 | 1,631,189    | 66.35   | 1,082,304  | 262,382      | 4.00    | 34,056   | 755,039            | 623,704    |
| 1/46 - 12/46 | 1,133,933    | 55.00   | 623,704    | 272,878      | 4.00    | 21,871   | 327,478            | 590,974    |
| 1/47 - 12/47 | 1,057,808    | 55.86   | 590,974    | 283,793      | 4.00    | 22,270   | 0                  | 897,036    |
| 1/48 - 12/48 | 1,315,063    | 68.21   | 897,036    | 295,144      | 4.00    | 31,666   | 22,502             | 1,201,345  |
| 1/49 - 12/49 | 1,564,188    | 76.80   | 1,201,345  | 306,950      | 4.00    | 41,075   | 29,368             | 1,520,002  |
| 1/50 - 12/50 | 1,820,856    | 83.47   | 1,520,002  | 319,228      | 4.00    | 50,333   | 194,513            | 1,695,051  |
| 1/51 - 12/51 | 1,926,441    | 87.98   | 1,695,051  | 331,997      | 4.00    | 53,049   | 941,067            | 1,139,029  |
| 1/52 - 12/52 | 1,292,345    | 88.13   | 1,139,029  | 345,277      | 4.00    | 39,870   | 0                  | 1,524,176  |
| 1/53 - 12/53 | 1,592,556    | 95.70   | 1,524,176  | 359,088      | 4.00    | 51,730   | 16,907             | 1,918,087  |

#### **Percent Funded - Annual - Chart**

**INFORMATION ONLY** 

Analysis Date - January 1, 2024
Inflation: 3.00% Investment: 3.00% Contribution Factor: 0.00% Calc: Future