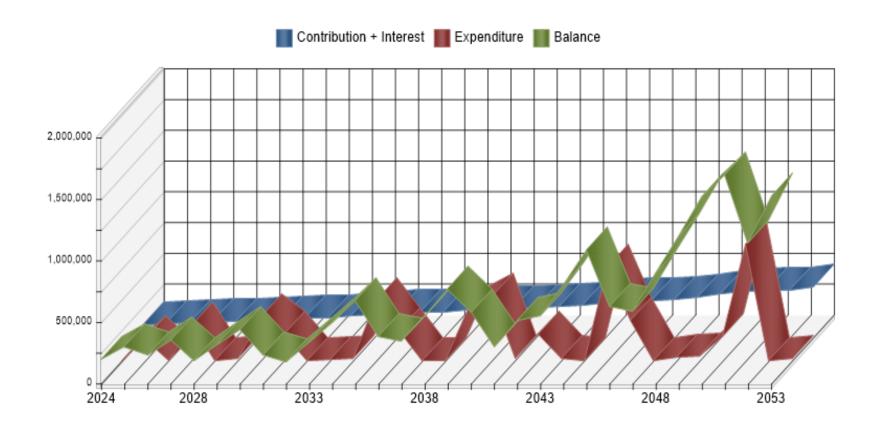

### **Financial Analysis**

The attached Cash Flow Projection summarizes the cash inflows and outflows of the reserve fund for the thirty-year projection period. This analysis incorporates the assumptions set forth in the Summary of Significant Assumptions. The projected assessments should reflect the amounts set forth in the Association's annual budget.

The starting point for the Cash Flow Projection is the estimated combined cash and investment balance at the first day of the fiscal year of the 30-year projection period. Since this report is prepared prior to that date, the actual amount might differ.

Several factors must be considered when reviewing your Financial Analysis;

- The current reserve fund cash balance
- The estimated reserve fund transfers from the interim report date through the end of the fiscal year
- The estimated expenditures from the interim report date through the end of the fiscal year
- The estimated interest earnings from the interim report date through the end of the fiscal year